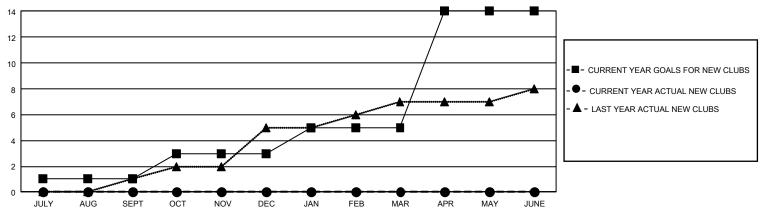

## GOALS AND ACTUAL NEW CLUBS CUMULATIVE

## GMT Constitutional Area 1, Group H

REPORT DOES NOT INCLUDE CLUBS IN UNDISTRICTED AREAS.

| Clubs                 |               |           |               | Members               |                        |                         |                                                    |
|-----------------------|---------------|-----------|---------------|-----------------------|------------------------|-------------------------|----------------------------------------------------|
| RESULTS FOR 2021-2022 |               |           |               | RESULTS FOR 2021-2022 |                        |                         |                                                    |
| QUARTER               | NEW CLUB GOAL | NEW CLUBS | DROPPED CLUBS | QUARTER MEM           | BER GROWTH NET<br>GOAL | MEMBER GROWTH<br>ACTUAL | DROPPED MEMBERS<br>ACTUAL (including<br>transfers) |
| JULY/AUG/SEPT         | 3             | 0         | 2             | JULY/AUG/SEPT         | 71                     | 244                     | 235                                                |
| OCT/NOV/DEC           | 6             | 0         | 3             | OCT/NOV/DEC           | 65                     | 222                     | 345                                                |
| JAN/FEB/MAR           | 6             | 0         | 0             | JAN/FEB/MAR           | 69                     | 0                       | 0                                                  |
| APR/MAY/JUNE          | 27            | 0         | 0             | APR/MAY/JUNE          | 169                    | 0                       | 0                                                  |