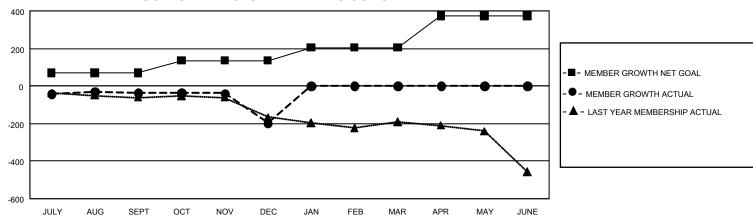

## GOALS AND ACTUAL MEMBERS CUMULATIVE

| DROPPED CLUBS: 5 |     | 127 CLUBS OF 308 ADDED 1<br>OR MORE NEW MEMBERS | GENDER DISTRIBUTION                |                |  |
|------------------|-----|-------------------------------------------------|------------------------------------|----------------|--|
|                  |     |                                                 | MALE                               | 3,800 (58.53%) |  |
|                  |     |                                                 | FEMALE                             | 2,692 (41.47%) |  |
| DROPPED MEMBERS  |     |                                                 | NON BINARY                         | 0 (0.00%)      |  |
| DECEASED         | 69  |                                                 | PREFER NOT TO ANSWER               | 0 (0.00%)      |  |
| CLUB CANCELLED   | 41  |                                                 | TOTAL FAMILY UNIT MEMBERS 1,       |                |  |
| OTHER            | 470 | CLICK HERE FOR                                  | 1,000                              |                |  |
| TOTAL            | 580 | CUMULATIVE MEMBERSHIP  DATA                     | FAMILY MEMBERS PAYING HALF DUES 82 |                |  |

## GMT Constitutional Area 1, Group H

REPORT DOES NOT INCLUDE CLUBS IN UNDISTRICTED AREAS.

| Clubs                 |               |           |               | Members               |                        |                         |                                                    |
|-----------------------|---------------|-----------|---------------|-----------------------|------------------------|-------------------------|----------------------------------------------------|
| RESULTS FOR 2021-2022 |               |           |               | RESULTS FOR 2021-2022 |                        |                         |                                                    |
| QUARTER               | NEW CLUB GOAL | NEW CLUBS | DROPPED CLUBS | QUARTER MEM           | BER GROWTH NET<br>GOAL | MEMBER GROWTH<br>ACTUAL | DROPPED MEMBERS<br>ACTUAL (including<br>transfers) |
| JULY/AUG/SEPT         | 3             | 0         | 2             | JULY/AUG/SEPT         | 71                     | 244                     | 235                                                |
| OCT/NOV/DEC           | 6             | 0         | 3             | OCT/NOV/DEC           | 65                     | 222                     | 345                                                |
| JAN/FEB/MAR           | 6             | 0         | 0             | JAN/FEB/MAR           | 69                     | 0                       | 0                                                  |
| APR/MAY/JUNE          | 27            | 0         | 0             | APR/MAY/JUNE          | 169                    | 0                       | 0                                                  |